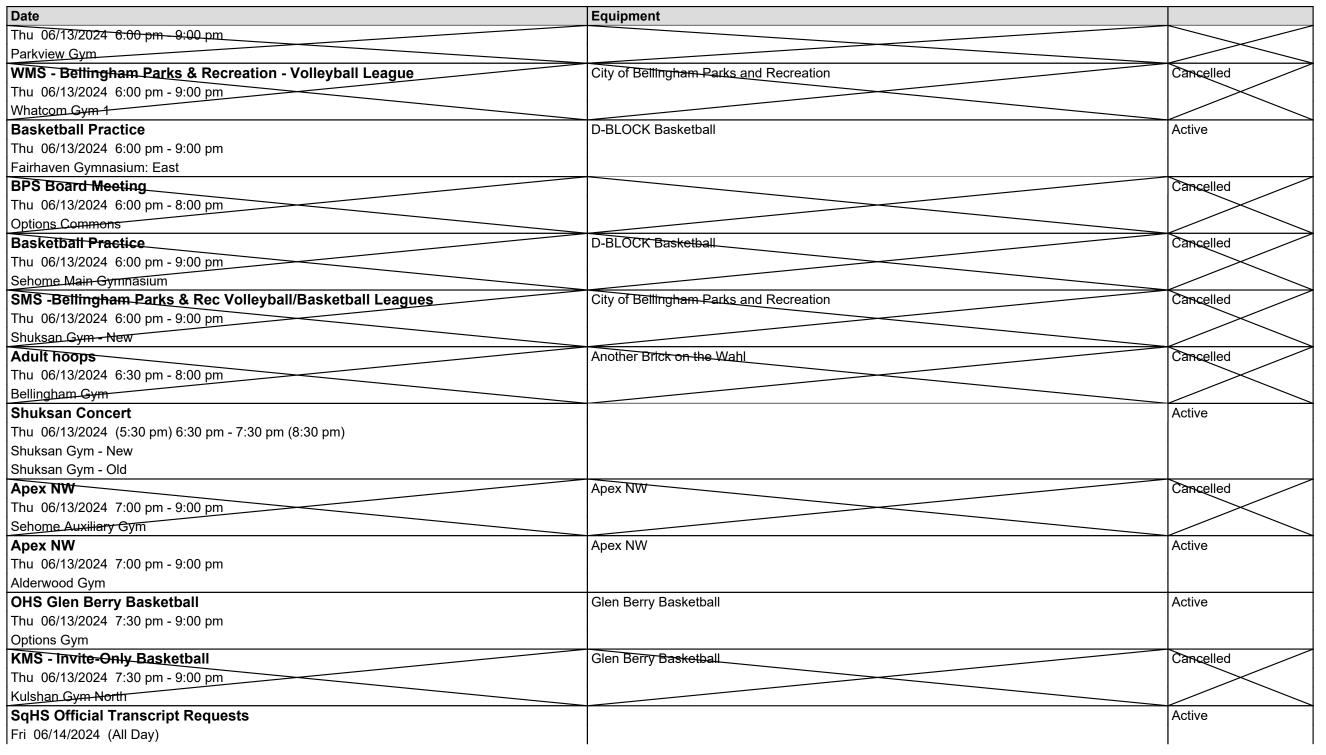

|                                         | Active    |
| Thu 06/13/2024 6:00 pm - 9:00 pm                             |                                         |           |
| Squalicum Commons                                            |                                         |           |
| Squalicum Forum                                              |                                         |           |
| Squalicum Gym                                                |                                         |           |
| Squalicum Library                                            |                                         |           |
| PV - Bellingham Parks & Rec Volleyball/Basketball Leagues    | City of Bellingham Parks and Recreation | Cancelled |



| Page | 209 |
|------|-----|
|      |     |

|                                              |                                 | 6      |
|----------------------------------------------|---------------------------------|--------|
| Location                                     |                                 |        |
| Squalicum Offsite Event                      |                                 |        |
| EDI: Hajj (starts)                           | Equity, Diversity and Inclusion | Active |
| Fri 06/14/2024 (All Day)                     |                                 |        |
| Holiday or observance                        |                                 |        |
| Field closed for repair                      |                                 | Active |
| Fri 06/14/2024